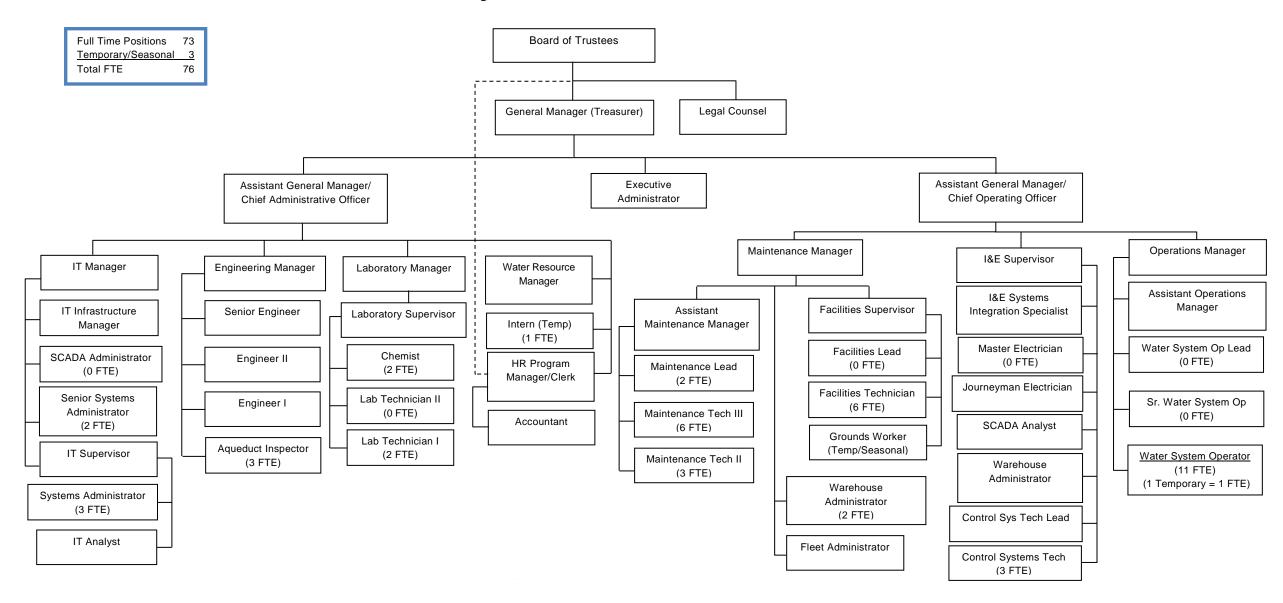

get for an extra Water System Operator to address one anticipated retirement in FY24. In addition, one FTE is being added to the Information Technology department as a permanent increase to manage workload and provide development opportunities. This FTE would be added midway through the fiscal year. One FTE is being added to the Instrumentation & Electrical Department as a permanent increase to manage workload. The increase in the Administrative department and the decrease in the Engineering department is due to the reclassification of an employee (Assistant General Manager/Chief Engineer).

Attachment A represents the proposed staffing levels.

Last update: 06/20/2023

Budget068

#### Attachment A

## Metropolitan Water District of Salt Lake & Sandy Organizational Chart Fiscal Year 2024



## **Staffing and Compensation Schedule**

## III. Benefits

The District is interested in providing benefits that will help the District attract and retain skilled and experienced employees. The District is interested in maintaining reasonable stability and predictability for its employees and their families. The District is also interested in providing benefits reasonably comparable to those offered by other local entities similar to the District. The District provides employees with the following benefits package:

- · Medical and Dental Insurance
- · Vision Insurance
- · Health Savings Accounts
- · Flex Spending Accounts
- · Employee Wellness Program
- Life Insurance, Accidental Death and Dismemberment, Long Term Disability, and Long Term Care
- · EAP (Employee Assistance Program)
-